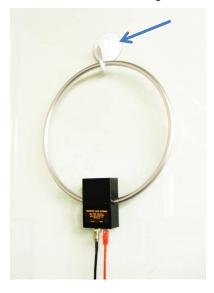

## Setup examples :

On a window using a (non-supplied) plastic suction hook. Make sure that the hook is strong enough to carry the antenna and cable weight.

Using the (non-supplied) base of an antenna mobile mount.