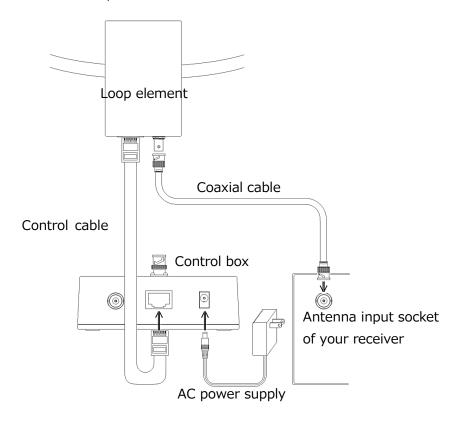

Cable set-up: Proceed as pictured below. Please note that the coaxial cable goes directly from the loop element to the antenna input socket of your receiver.

Refer to the LA400 manual on how to operate the antenna.