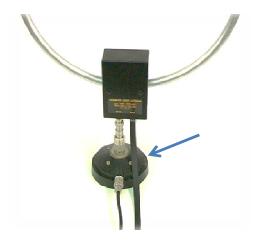

## Setup examples :

On a window using a (non-supplied) plastic suction hook. Make sure that the hook is strong enough to carry the antenna and cable weight.

Using the (non-supplied) base of an antenna mobile mount.