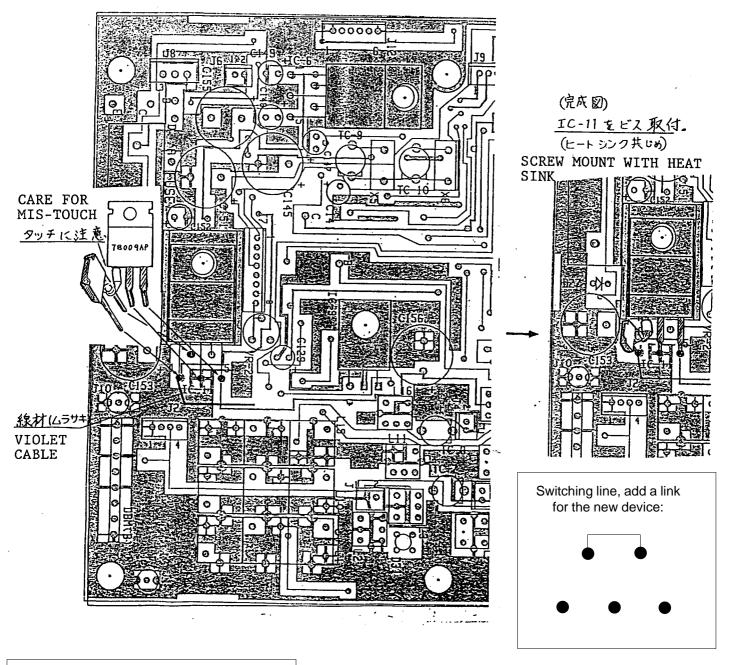

## IF PCB IC11 左变更

## L780S09 (VOLTAGE REGULATOR WITH STROBE)

- 1. Vin
- 2. NC
- 3. Gnd
- 4. STB
- 5. Vout

The original voltage regulator with strobe is no-longer available (L780S09). As a substitute, another regulator 78009AP is employed with a FET J325 used to switch it (strobe).

The original regulator used 5 connection holes to the PCB, the new 'combination' arrangement uses a total of 4 holes, however you need to add a link for the switching line of the regulator - add a shorting link with between the PCB pads (would have been between pin-2 & pin-4 of the original device, see above.