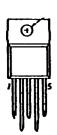

## L780S09 (VOLTAGE REGULATOR WITH STROBE)

- 1. Vin
- 2. NC
- 3. Gnd
- 4. STB
- 5. Vout

The original voltage regulator with strobe is no-longer available (L780S09). As a substitute, another regulator 78009AP is employed with a FET J325 used to switch it (strobe).